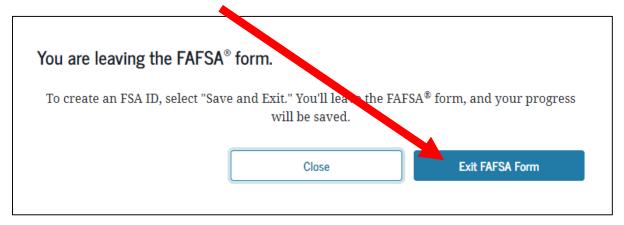

## Step 1: Go to studentaid.gov/h/apply-for-aid/fafsa

Step 2: Click on Start Here.

Step 3: Choose I am a student

Step 4: Then choose Create an FSA ID.

Step 5: Click Exit FAFSA Form.

Step 6: Click Get Started.