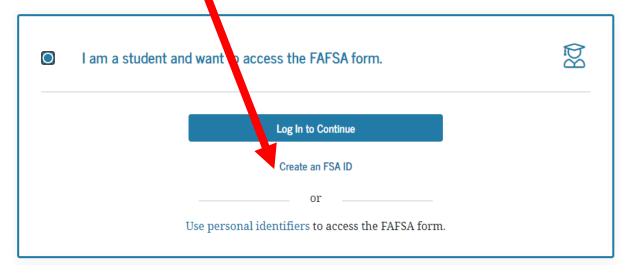

## Step 1: Go to studentaid.gov/h/apply-for-aid/fafsa

Step 2: Click on Start Here.

Step 3: Choose I am a student

Step 4: Then choose Create an FSA ID.

Step 5: Click Exit FAFSA Form.

Step 6: Click Get Started.