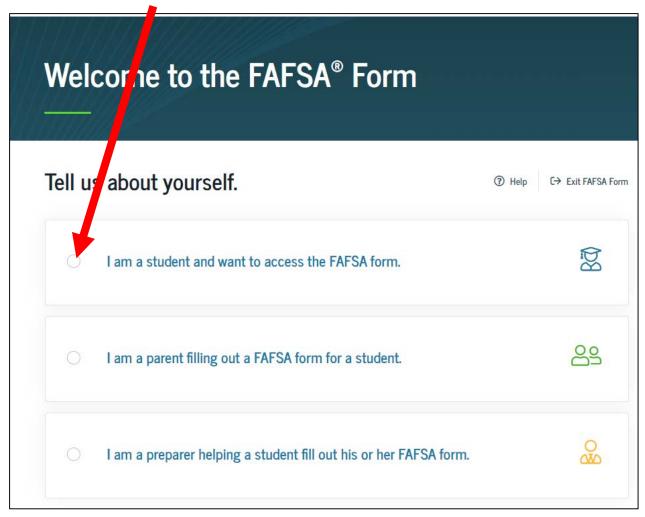

## Step 1: Go to studentaid.gov/h/apply-for-aid/fafsa

Step 2: Click on Start Here.

Step 3: Choose I am a student

Step 4: Then choose Create an FSA ID.

Step 5: Click Exit FAFSA Form.

Step 6: Click Get Started.