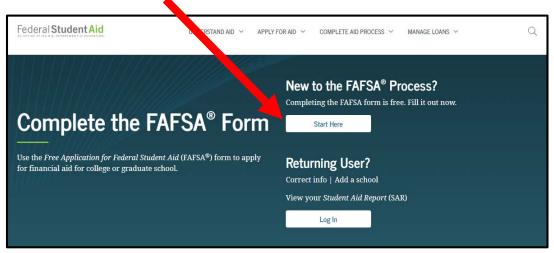

## Step 1: Go to studentaid.gov/h/apply-for-aid/fafsa

Step 2: Click on Start Here.

Step 3: Choose I am a student

Step 4: Then choose Create an FSA ID.

Step 5: Click Exit FAFSA Form.

Step 6: Click Get Started.